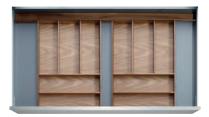

#### 12 INCH SETS

Set width: 12" | Min drawer width: 15.5"

THE PORTLAND

THE BOSTON

THE SYDNEY

THE MILAN

THE FRANKFURT

Well-planned functionality.