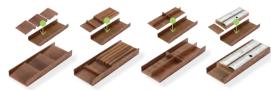

### FLEXIBLE & VERSATILE

Quick & Easy

Add extra components such as foil roll holders, knife blocks and spice inserts.

All sets fit both straight & tapered drawer boxes.