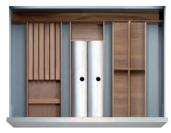

#### 24 INCH SETS

Set width: 24" | Min drawer width: 27.5"

THE MADRID

THE BOGOTA

THE MUMBAI

THE DALLAS

THE LOS ANGELES

THE CAIRO