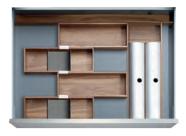

Set width: 18" | Min drawer width: 21.5"

THE DENVER

THE MANILA

1050100

THE MOSCOW

THE PHILADELPHIA

Beautiful designs in fine wood.

ORGANIZATION MEETS LIFESTYLE