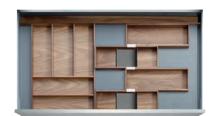

#### 30 INCH SETS

Set width: 30" | Min drawer width: 33.5"

THE PARIS THE SHANGHAI THE ISTANBUL