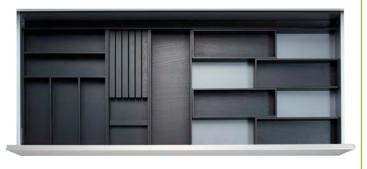

# StraightLine by Kesseböhmer DRAWER SETS

StraightLine Drawer Sets can be combined and arranged to suit the home owner's exact requirements. Each set is now available in birch or walnut. Starting in summer 2018, sets will also be available in BLACK ASH!

### FLEXIBLE & VERSATILE

Quick & Easy

Add extra components such as foil roll holders, knife blocks and spice inserts.

All sets fit both straight & tapered drawer boxes.