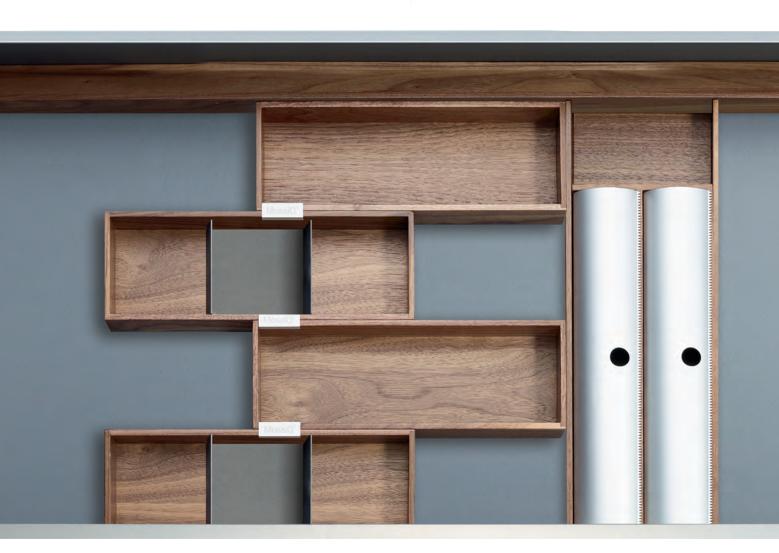

#### 24 INCH SETS

Set width: 24" | Min drawer width: 27.5"

THE MADRID

THE BOGOTA

THE MUMBAI

THE DALLAS

THE LOS ANGELES

THE CAIRO

#### 30 INCH SETS

Set width: 30" | Min drawer width: 33.5"

THE PARIS THE SHANGHAI THE ISTANBUL

#### 36 INCH SETS

Set width: 36" | Min drawer width: 39.5"

THE NYC THE LONDON THE TOKYO