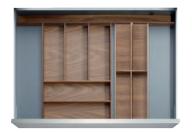

#### 30 INCH SETS

Set width: 30" | Min drawer width: 33.5"

THE PARIS THE SHANGHAI THE ISTANBUL

#### 36 INCH SETS

Set width: 36" | Min drawer width: 39.5"

THE NYC THE LONDON THE TOKYO