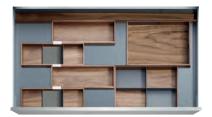

#### 24 INCH SETS

Set width: 24" | Min drawer width: 27.5"

THE MADRID

THE BOGOTA

THE MUMBAI

THE DALLAS

THE LOS ANGELES

THE CAIRO