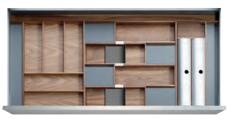

#### 36 INCH SETS

Set width: 36" | Min drawer width: 39.5"

THE NYC THE LONDON THE TOKYO