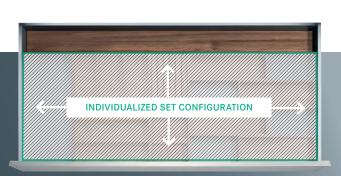

#### Measuring Information

When determining the width of your drawer, please measure only the useable space inside of your drawer box. Each StraightLine Set has a minimum width, which is 3" wider than the width of the combined set elements. The depth of most StraightLine set elements is