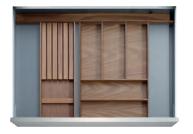

#### 6 INCH SETS

Set width: 6" | Min drawer width: 9.5"

THE HONOLULU

THE DUBLIN

THE SAN FRANCISCO

#### 12 INCH SETS

Set width: 12" | Min drawer width: 15.5"

THE PORTLAND

THE BOSTON

THE SYDNEY

THE MILAN

THE FRANKFURT

Well-planned functionality.