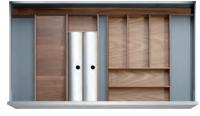

#### 30 INCH SETS

Set width: 30" | Min drawer width: 33.5"

THE PARIS THE SHANGHAI THE ISTANBUL