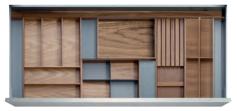

#### 30 INCH SETS

Set width: 30" | Min drawer width: 33.5"

THE PARIS THE SHANGHAI THE ISTANBUL