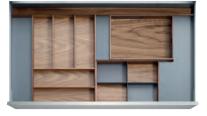

#### 36 INCH SETS

Set width: 36" | Min drawer width: 39.5"

THE NYC THE LONDON THE TOKYO