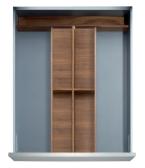

#### 24 INCH SETS

Set width: 24" | Min drawer width: 27.5"

THE MADRID

THE BOGOTA

THE MUMBAI

THE DALLAS

THE LOS ANGELES

THE CAIRO

#### 30 INCH SETS

Set width: 30" | Min drawer width: 33.5"

THE PARIS THE SHANGHAI THE ISTANBUL

#### 36 INCH SETS

Set width: 36" | Min drawer width: 39.5"

THE NYC THE LONDON THE TOKYO