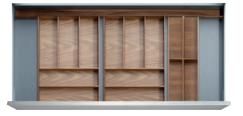

#### 36 INCH SETS

Set width: 36" | Min drawer width: 39.5"

THE NYC THE LONDON THE TOKYO