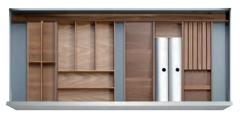

#### 24 INCH SETS

Set width: 24" | Min drawer width: 27.5"

THE MADRID

THE BOGOTA

THE MUMBAI

THE DALLAS

THE LOS ANGELES

THE CAIRO