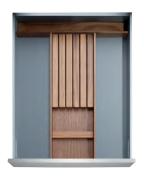

### FLEXIBLE & VERSATILE

Quick & Easy

Add extra components such as foil roll holders, knife blocks and spice inserts.

All sets fit both straight & tapered drawer boxes.