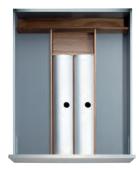

### FLEXIBLE & VERSATILE

Quick & Easy

Add extra components such as foil roll holders, knife blocks and spice inserts.

All sets fit both straight & tapered drawer boxes.