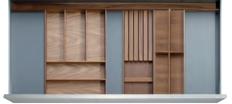

Set width: 18" | Min drawer width: 21.5"

THE DENVER

THE MANILA

1050100

THE MOSCOW

THE PHILADELPHIA

Beautiful designs in fine wood.

ORGANIZATION MEETS LIFESTYLE