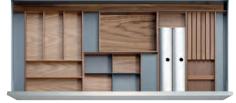

#### 24 INCH SETS

Set width: 24" | Min drawer width: 27.5"

THE MADRID

THE BOGOTA

THE MUMBAI

THE DALLAS

THE LOS ANGELES

THE CAIRO