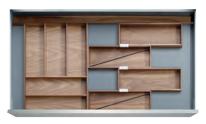

#### 24 INCH SETS

Set width: 24" | Min drawer width: 27.5"

THE MADRID

THE BOGOTA

THE MUMBAI

THE DALLAS

THE LOS ANGELES

THE CAIRO